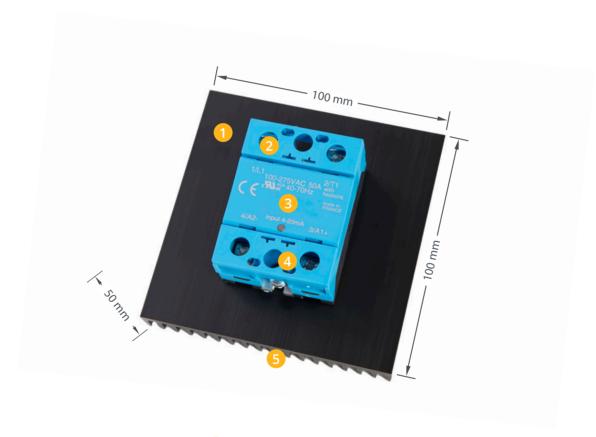

## 3.5kW Power Controller

Technical Specifications

- 1 Heat Sink
- 2.5 mm<sup>2</sup> Power Connection
- 3 Power Unit
- 4 Analog Line
- 5 Rail Mounting

| Dimensions [BxHxD] | 100mm x 100mm x 50mm |
|--------------------|----------------------|
| Rated Power        | 3.5kW                |
| Power Supply       | 230VAC 50Hz          |
| Self Consumption   | 2W                   |
| Control            | 1 x 0/4-20mA         |