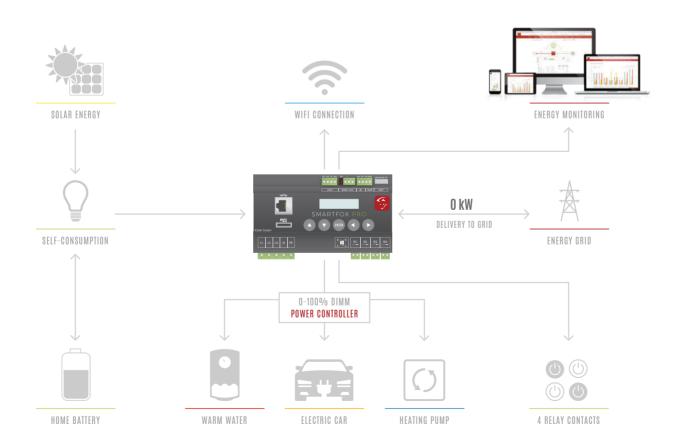

## Discover the New SMARTFOX PRO - the High-End Solar Energy Solution

SMARTFOX PRO's intelligent technology automatically redirects your excess solar energy to consumers within your home, to improve your self-consumption and your photovoltaic system's efficiency. SMARTFOX PRO means connectivity without limits. A variety of connection possibilities allow you to monitor and control your system. SMARTFOX PRO utilizes devices such as boilers, heat pumps, electric cars, infrared heaters and home batteries to maximize your solar energy consumption. If you are not using your solar energy directly, these devices provide the ideal solution, because instead of sending the excess to the grid, you are able to use it within your home, optimizing your efficiency and profits. SMARTFOX PRO can be integrated into both new and existing systems. The new WLAN interface guarantees easy set-up, and a quick connection to SMARTFOX intelligent energy monitoring.