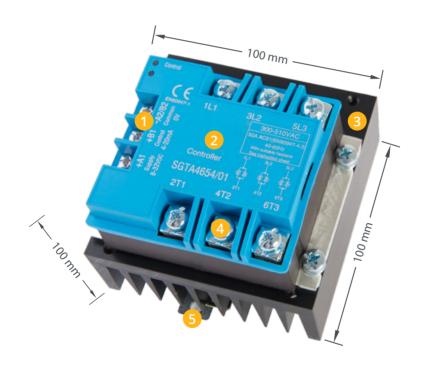

## Technical Specifications

- 1 Analog Line
- 2 Power Unit
- 3 Heat Sink
- 4 2.5 mm<sup>2</sup> Power Connection
- 5 Rail Mounting

| Dimensions [BxHxD] | 100mm x 100mm x 50mm |
|--------------------|----------------------|
| Rated Power        | 6kW                  |
| Power Supply       | 400VAC 50Hz          |
| Self-Consumption   | 2W                   |
| Control            | 1 x 0/4-20mA         |