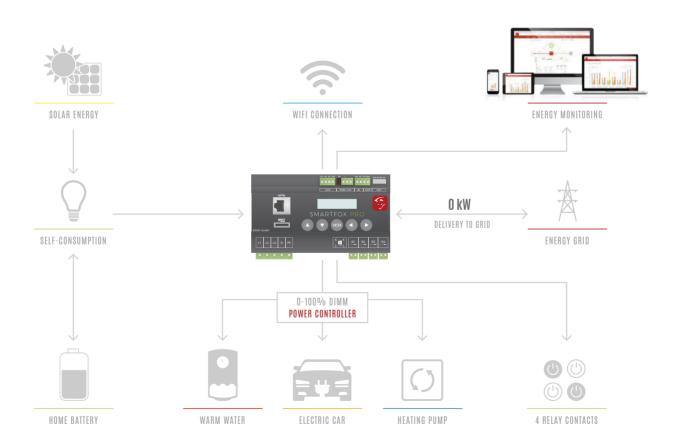

## Discover the New SMARTFOX PRO - the High-End Solar Energy Solution

SMARTFOX PRO's intelligent technology automatically redirects your excess solar energy to consumers within your home, to improve your self-consumption and your photovoltaic system's efficiency. SMARTFOX PRO means connectivity without limits. A variety of connection possibilities allow you to monitor and control your system. SMARTFOX PRO utilizes devices such as boilers, heat pumps, electric cars, infrared heaters and home batteries to maximize your solar energy consumption. If you are not using your solar energy directly, these devices provide the ideal solution, because instead of sending the excess to the grid, you are able to use it within your home, optimizing your efficiency and profits. SMARTFOX PRO can be integrated into both new and existing systems. The new WLAN interface guarantees easy set-up, and a quick connection to SMARTFOX intelligent energy monitoring.